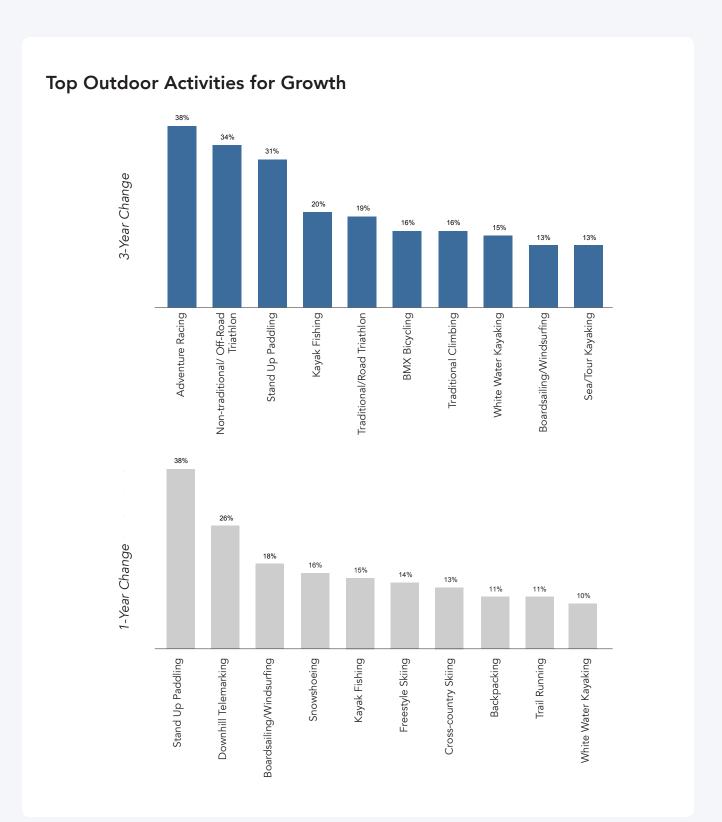

Paddle sports are a bright spot in outdoor participation. Stand up paddling continued to be the top outdoor activity for growth, increasing participation by 38% from 2013 to 2014. Snow sports, such as telemarking, snowshoeing, freestyle skiing and cross-country skiing, also grew by significant margins.

## **2014 Positive Outdoor Trends**

Participation in racing, such as adventure racing and triathlons, has increased significantly over the past three years. Water sports, like stand up paddling and kayak fishing, have also seen an increase in participation during the past several years.