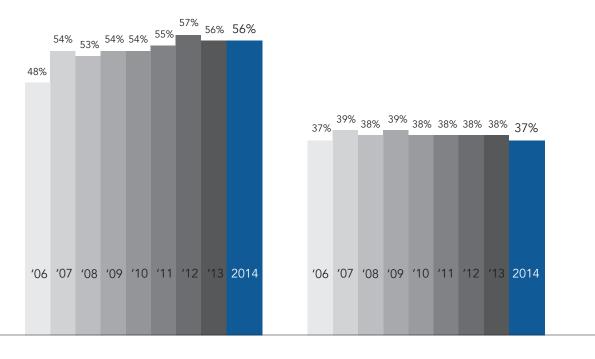

Overall outdoor participation dropped .8% since 2013 and, by a small margin, reached the lowest levels since the report began in 2006. Extreme weather and an unusually cold winter are likely major contributors to the decline. While the typically popular gateway activities of running and biking lost participants in 2014, the indoor versions of these activities — running on the treadmill and using the stationary bike — added participants.\*