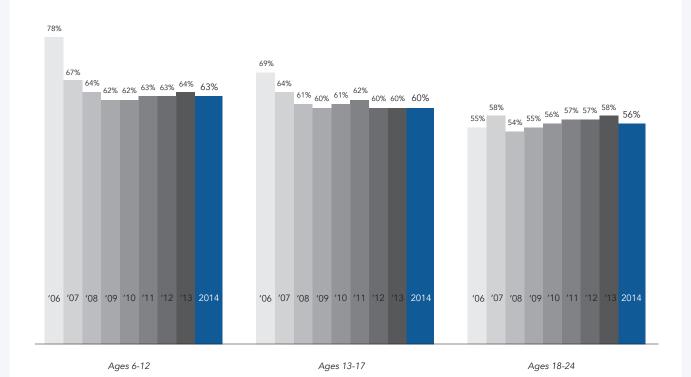

Overall outdoor participation dropped .8% since 2013 and, by a small margin, reached the lowest levels since the report began in 2006. Extreme weather and an unusually cold winter are likely major contributors to the decline. While the typically popular gateway activities of running and biking lost participants in 2014, the indoor versions of these activities — running on the treadmill and using the stationary bike — added participants.\*

# Ages of to 24 Youth & Young Adult Participant Demographics

|                    |                                       | 2007 | 2008 | 2009 | 2010 | 2011 | 2012 | 2013 | 201  |
|--------------------|---------------------------------------|------|------|------|------|------|------|------|------|
| Gender             | Male                                  | 52%  | 50%  | 57%  | 53%  | 53%  | 52%  | 50%  | 50%  |
|                    | Female                                | 48%  | 50%  | 43%  | 47%  | 47%  | 49%  | 50%  | 50%  |
| Age                |                                       | 2007 | 2008 | 2009 | 2010 | 2011 | 2012 | 2013 | 2014 |
|                    | 6 to 12                               | 33%  | 29%  | 37%  | 36%  | 36%  | 38%  | 38%  | 38%  |
|                    | 13 to 17                              | 24%  | 25%  | 30%  | 30%  | 30%  | 26%  | 26%  | 27%  |
|                    | 18 to 24                              | 44%  | 46%  | 34%  | 34%  | 34%  | 36%  | 31%  | 349  |
|                    |                                       |      |      |      |      |      |      |      |      |
| Race/<br>Ethnicity |                                       | 2007 | 2008 | 2009 | 2010 | 2011 | 2012 | 2013 | 201  |
|                    | African<br>American/Black             | 8%   | 8%   | 8%   | 11%  | 7%   | 11%  | 11%  | 109  |
|                    | Asian/Pacific<br>Islander             | 4%   | 6%   | 5%   | 6%   | 6%   | 7%   | 7%   | 79   |
|                    | Caucasian/<br>White, non-<br>Hispanic | 77%  | 75%  | 78%  | 71%  | 76%  | 71%  | 68%  | 709  |
|                    | Hispanic                              | 7%   | 7%   | 7%   | 9%   | 8%   | 8%   | 10%  | 109  |
|                    | Other                                 | 4%   | 4%   | 3%   | 4%   | 4%   | 4%   | 3%   | 39   |
|                    |                                       |      |      |      |      |      |      |      |      |
| Census<br>Region   |                                       | 2007 | 2008 | 2009 | 2010 | 2011 | 2012 | 2013 | 2014 |
|                    | New England                           | 5%   | 5%   | 5%   | 5%   | 4%   | 5%   | 5%   | 4%   |
|                    | Middle Atlantic                       | 15%  | 14%  | 12%  | 13%  | 13%  | 13%  | 13%  | 139  |
|                    | East North<br>Central                 | 17%  | 17%  | 17%  | 17%  | 17%  | 16%  | 17%  | 17%  |
|                    | West North<br>Central                 | 7%   | 7%   | 8%   | 7%   | 7%   | 8%   | 7%   | 7%   |
|                    | South Atlantic                        | 18%  | 19%  | 18%  | 17%  | 18%  | 18%  | 18%  | 19%  |
|                    | East South<br>Central                 | 5%   | 6%   | 7%   | 6%   | 6%   | 6%   | 6%   | 6%   |
|                    | West South<br>Central                 | 9%   | 9%   | 10%  | 10%  | 11%  | 10%  | 11%  | 11%  |
|                    | Mountain                              | 8%   | 8%   | 8%   | 9%   | 9%   | 8%   | 8%   | 99   |