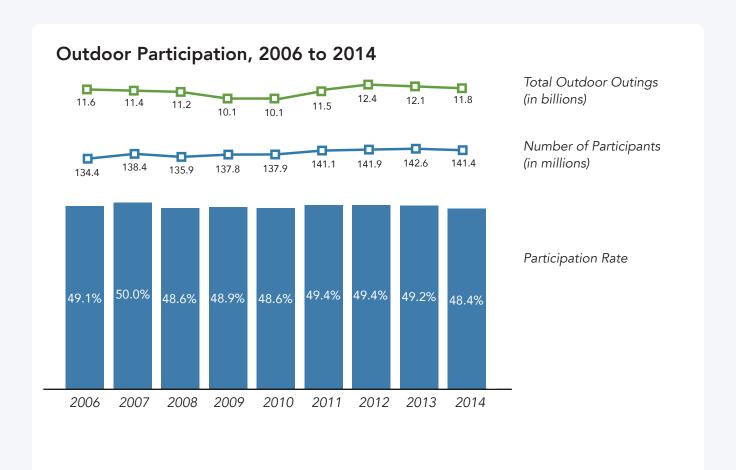

# 2014 Outdoor Participation

11.8 Billion Outdoor Outings83.4 Average Outings Per Participant

Nearly half of all Americans — 48.4% — participated in at least one outdoor activity in 2014. This equates to 141.4 million participants, who went on a collective 11.8 billion outdoor outings.

Overall outdoor participation dropped .8% since 2013 and, by a small margin, reached the lowest levels since the report began in 2006. Extreme weather and an unusually cold winter are likely major contributors to the decline. While the typically popular gateway activities of running and biking lost participants in 2014, the indoor versions of these activities — running on the treadmill and using the stationary bike — added participants.\*